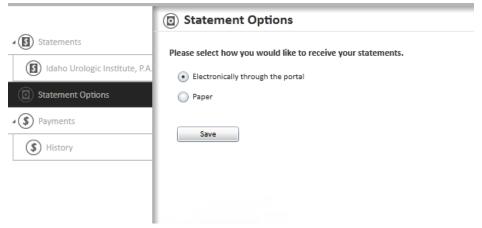

Go to the Billing section of the portal at the top right corner.

Under statement options, select electronically through the portal

At this time we still send a paper statement but in order to pay online you must select this.